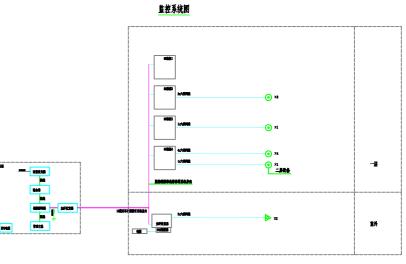

## 户外图例

| 序号 | 田側   | 名称     | 規格 | 单位       | 妣  | <b>备</b> 注 |
|----|------|--------|----|----------|----|------------|
| 1  | B    | 彩色装像机  |    | 7        | 4  |            |
| 2  | B    | 全球摄像机  |    | 1        | 1  |            |
| 3  | •    | 装产等值   |    |          | 10 |            |
| 4  | 0    | 室内无线同点 |    |          | 8  |            |
| 5  | ů    | 接像机    |    | <b>1</b> | 10 |            |
| 6  | 8    | 60 机柜  |    | 1        | 4  |            |
| 7  | 1000 | 22U 机柜 |    | 1        | 1  |            |

户内图例







无线闸系统图



## 

- 一、工程表表:使工程分配由门接着含在成功是现在在工程。 - 2105
- 2. 同年期行在光光计算是中间电
- 《 株字連路原明表光報本》 CJJ 45—2015:
- (中華写工工程項目組織) (GB55013-2021)
- (資格學本工學項單級第)(GB55014-2021) (成務等數項基础)(GB55016-2021)
- 《佛北北京東京 GB50052-2009:
- 《集中表示用明代计算机》JGJ/T163-2008; 《民用的集集电话记录》GB51348-2019;
- 《金蘭表別編集》GB51192-2016;

- 三、本部标准尺寸单位路边现的牙,单位于可观众m。
- 16、我计能图:景观显得我计及其他领。
- T. 食有飲食。
- 本工程电影采用380V/220V三和研究和TN-S系统物件电方式保电。
- 本項目表化回項基別电点推到 5kW . 血管等值为三数。 2. 在图象的中世界状态。
- 2. Востоятиля для в применя, яды, помприя дого, что, что, попричей, вопроженентуеливичей, что, что, что, попричей, востоятиля в применя в применя

- 関係政策を選ぶる(中等主要事業と) 国際公共上台大田北南北大都不全大学15%。 金子を登開時、大部分を開きから表面上から参加国際企会を放けまで全大学10kx、を当なける不全大学2kx。
- 在是国现实具领部生力的构造主题的企会中的对象不良大于10000(cd)。在地对对象不良大于1000(cd)。
- 金外证明系用泛充原物对,由他创股的推荐,我给到他用国之外传统允不由知识20%。
- 4. TIASIFS.
- 万天给他杯,在她心情