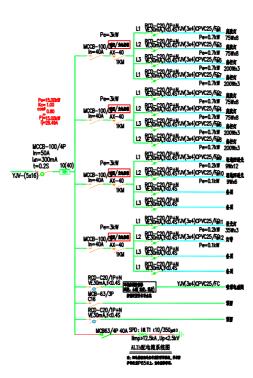

## 户外图例

| 序号 | 田側   | 名称     | 規格 | 单位       | 妣  | <b>备</b> 注 |
|----|------|--------|----|----------|----|------------|
| 1  | B    | 彩色装像机  |    | 7        | 4  |            |
| 2  | B    | 全球摄像机  |    | 1        | 1  |            |
| 3  | •    | 装产等值   |    |          | 10 |            |
| 4  | 0    | 室内无线同点 |    |          | 8  |            |
| 5  | ů    | 接像机    |    | <b>1</b> | 10 |            |
| 6  | 8    | 60 机柜  |    | 1        | 4  |            |
| 7  | 1000 | 22U 机柜 |    | 1        | 1  |            |

户内图例

无线闸系统图