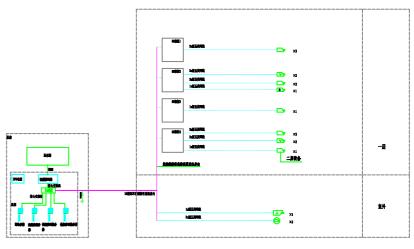

## 户外图例

| 序号 | 田側   | 名称     | 規格 | 单位       | 妣  | <b>备</b> 注 |
|----|------|--------|----|----------|----|------------|
| 1  | B    | 彩色装像机  |    | 7        | 4  |            |
| 2  | B    | 全球摄像机  |    | 1        | 1  |            |
| 3  | •    | 装产等值   |    |          | 10 |            |
| 4  | 0    | 室内无线同点 |    |          | 8  |            |
| 5  | ů    | 接像机    |    | <b>1</b> | 10 |            |
| 6  | 8    | 60 机柜  |    | 1        | 4  |            |
| 7  | 1000 | 22U 机柜 |    | 1        | 1  |            |

户内图例







无线闸系统图



## 

- 一、工程表表:使工程分配由门接着含在成功是现在在工程。 - 2105
- 2. 同年期行在光光计算是中间电
- 《 株字連路原明表光報本》 CJJ 45—2015:
- (中華写工工程項目組織) (GB55013-2021)
- (資格學本工學項單級第)(GB55014-2021) (成務等數項基础)(GB55016-2021)
- 《佛北北京東京 GB50052-2009:
- 《集中表示用明代计算机》JGJ/T163-2008; 《民用的集集电话记录》GB51348-2019;
- 《金蘭表別編集》GB51192-2016;

- 三、本部标准尺寸单位路边现的牙,单位于可观众m。
- 16、我计能图:景观显得我计及其他领。
- T. 食有飲食。
- 本工程电影采用380V/220V三和研究和TN-S系统物件电方式保电。
- 本項目表化回項基別电点推到 5kW . 血管等值为三数。 2. 在图象的中世界状态。
- 2. Востоятиля для в применя, яды, помприя дого, что, что, попричей, вопроженентуеливичей, что, что, что, попричей, востоятиля в применя в применя

- 関係政策を選ぶる(中等主要事業と) 国際公共上台大田北南北大都不全大学15%。 金子を登開時、大部分を開きから表面上から参加国際企会を放けまで全大学10kx、を当なける不全大学2kx。
- 在是国现实具领部生力的构造主题的企会中的对象不良大于10000(cd)。在地对对象不良大于1000(cd)。
- 金外证明系用泛充原物对,由他创股的推荐,我给到他用国之外传统允不由知识20%。
- 4. TIASIFS.
- 万天给他杯,在她