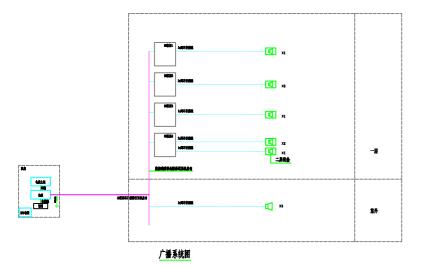

## 户外图例

| 序号 | 田側   | 名称     | 規格 | 单位       | 妣  | <b>备</b> 注 |
|----|------|--------|----|----------|----|------------|
| 1  | B    | 彩色装像机  |    | 7        | 4  |            |
| 2  | B    | 全球摄像机  |    | 1        | 1  |            |
| 3  | •    | 装产等值   |    |          | 10 |            |
| 4  | 0    | 室内无线同点 |    |          | 8  |            |
| 5  | ů    | 接像机    |    | <b>1</b> | 10 |            |
| 6  | 8    | 60 机柜  |    | 1        | 4  |            |
| 7  | 1000 | 22U 机柜 |    | 1        | 1  |            |

户内图例







无线闸系统图



## 

- 一、工程表表:使工程分配由门接着含在成功是现在在工程。 - 2105
- 2. 同年期行在光光计算是中间电
- 《 株字連路原明表光報本》 CJJ 45—2015:
- (中華写工工程項目組織) (GB55013-2021)
- (資格學本工學項單級第)(GB55014-2021) (成務等數項基础)(GB55016-2021)
- 《佛北北京東京 GB50052-2009:
- 《集中表示用明代计算机》JGJ/T163-2008; 《民用的集集电话记录》GB51348-2019;
- 《金蘭表別編集》GB51192-2016;

- 三、本部标准尺寸单位路边现的牙,单位于可观众m。
- 16、我计能图:景观显得我计及其他领。
- T. 食有飲食。
- 本工程电影采用380V/220V三和研究和TN-S系统物件电方式保电。
- 本項目表化回項基別电点推到 5kW . 血管等值为三数。 2. 在图象的中世界状态。
- 2. Востоятиля для в применя, яды, помприя дого, что, что, попричей, вопроженентуеливичей, что, что, что, попричей, востоятиля в применя в применя

- 関係政策を選ぶる(中等主要事業と) 国際公共上台大田北南北大都不全大学15%。 金子を登開時、大部分を開きから表面上から参加国際企会を放けまで全大学10kx、を当なける不全大学2kx。
- 在是国现实具领部生力的构造主题的企会中的对象不良大于10000(cd)。在地对对象不良大于1000(cd)。
- 金外证明系用泛充原物对,由他创股的推荐,我给到他用国之外传统允不由知识20%。
- 4. TIASIFS.
- 万天给他杯,